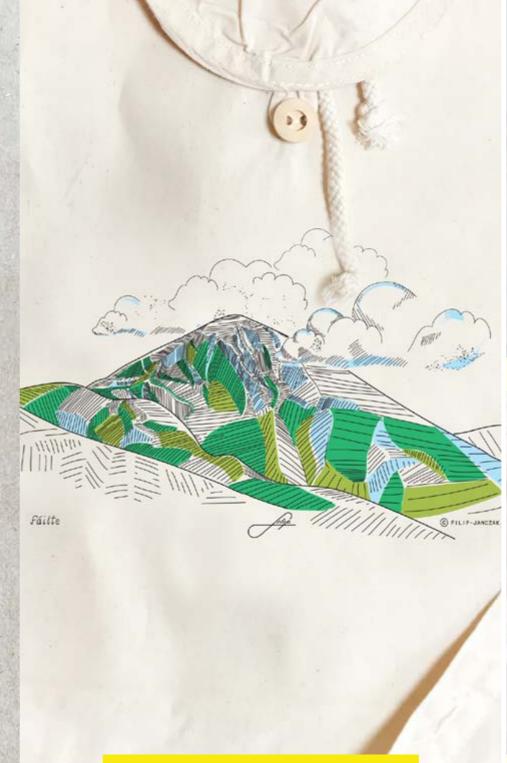

## ISLAND

The tree in the middle is like a creation of black ink that comes out from the inside of the island which then changes into many vivid colours. Those two different environments are bringing a completely new quality. It's like giving and finding harmony achieved by mixing those two different worlds. Two forces that have an influence on each other. Showing nature was the best choice because of its unpredictability but still very organised way of existing. To have a proper perspective I used a 3D model.