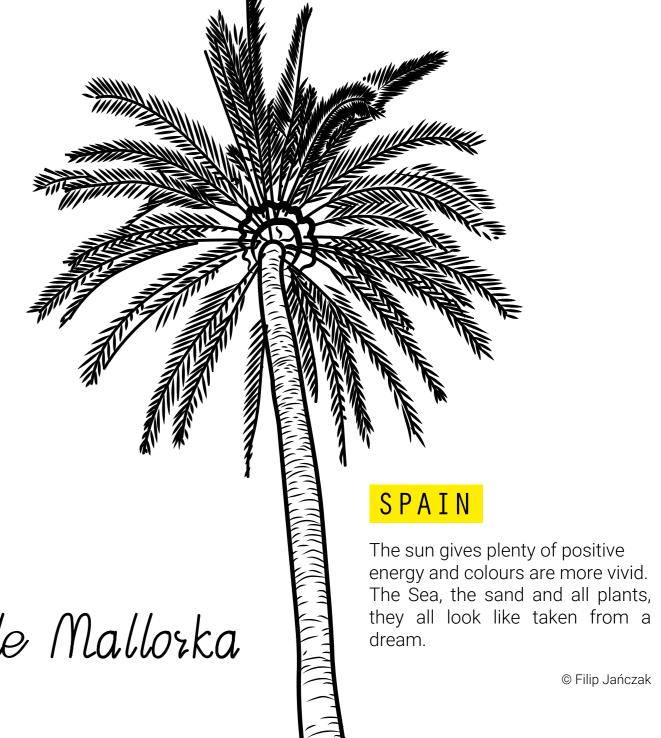

## ISLAND

The tree in the middle is like a creation of black ink that comes out from the inside of the island which then changes into many vivid colours. Those two different environments are bringing a completely new quality. It's like giving and finding harmony achieved by mixing those two different worlds. Two forces that have an influence on each other. Showing nature was the best choice because of its unpredictability but still very organised way of existing. To have a proper perspective I used a 3D model.

SKU: BP-CPF-CR-E0

SKU: MG-CPF-CR-WE

SKU: LN-CPF-WE-BK

SKU: BK-CPF-BK-WE

SKU: TS-SP-WE-BK

SKU: LN-DY-CR-EO

SKU: LN-DK-CR-E0

Palma de Mallorka