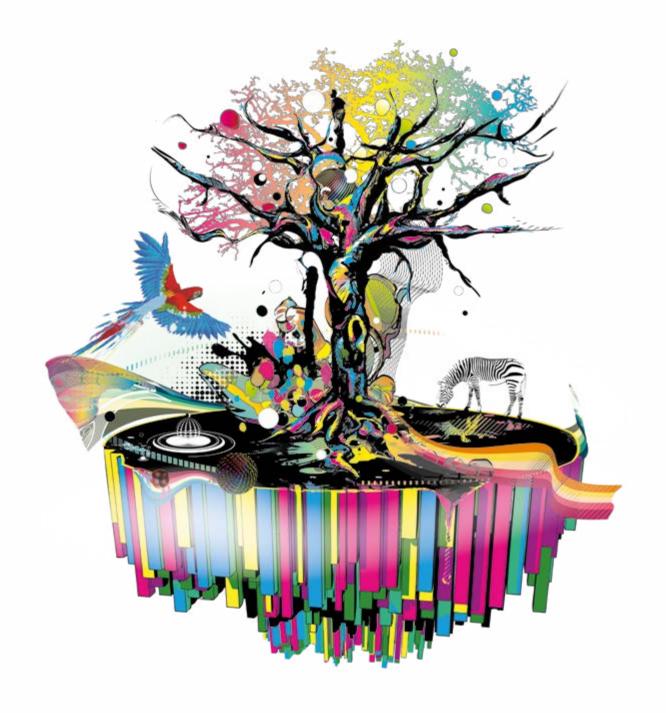

## ISLAND

The tree in the middle is like a creation of black ink that comes out from the inside of the island which then changes into many vivid colours. Those two different environments are bringing a completely new quality. It's like giving and finding harmony achieved by mixing those two different worlds. Two forces that have an influence on each other. Showing nature was the best choice because of its unpredictability but still very organised way of existing. To have a proper perspective I used a 3D model.