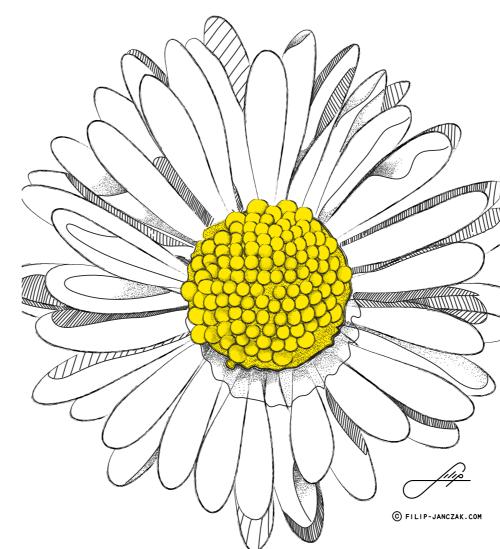

## NATURE

I get inspiration from the landscape that contains plenty of colours and shades. There might be a cloudy or rainy sky, but still with a little bit of sun, every stone and clump of grass starts to look like a magical object.