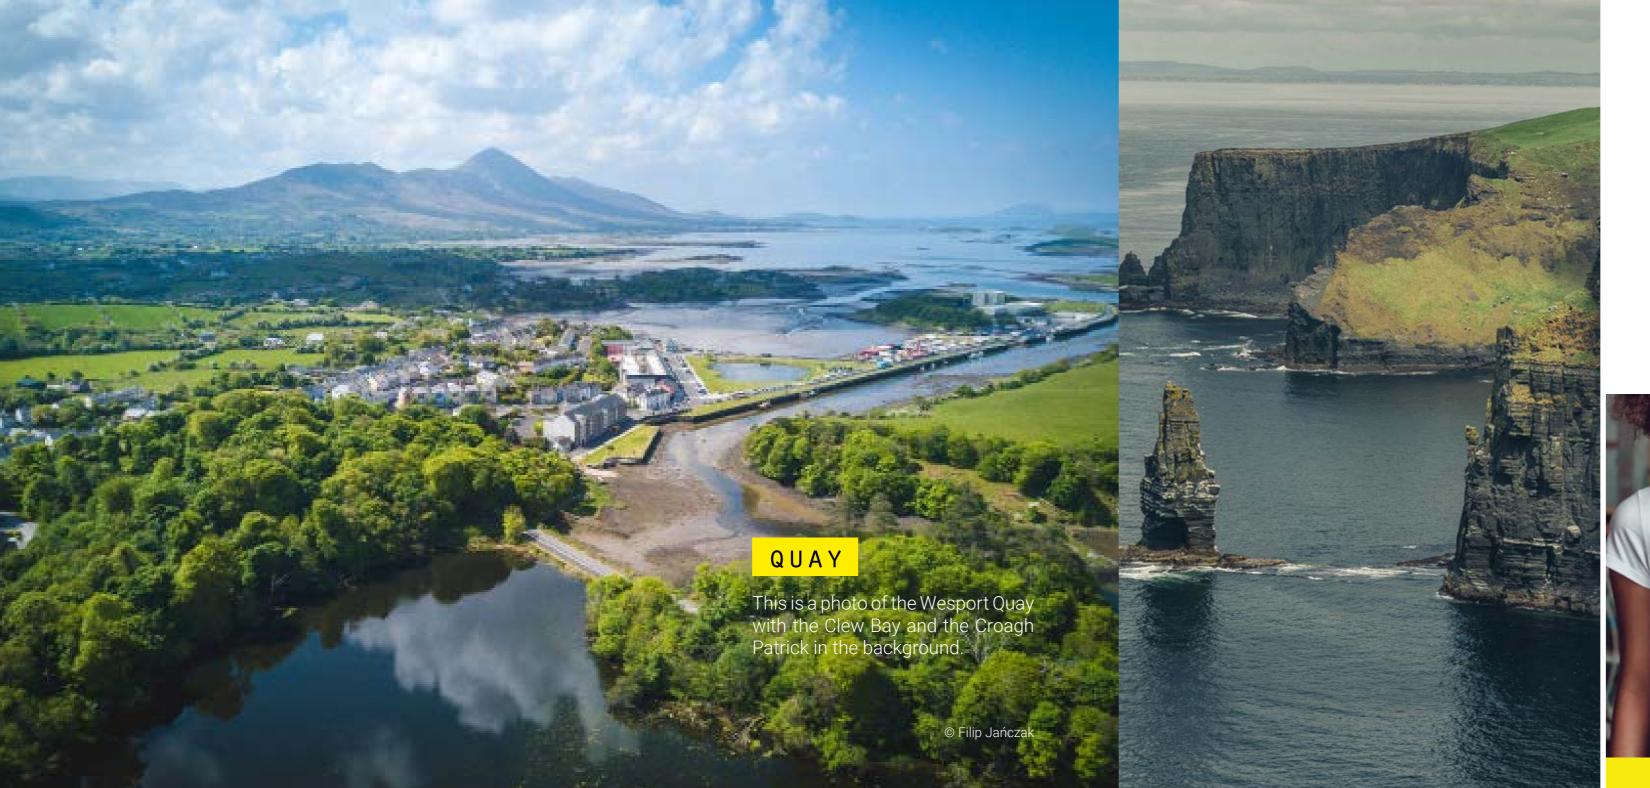

## NATURE

I get inspiration from the landscape that contains plenty of colours and shades. There might be a cloudy or rainy sky, but still with a little bit of sun, every stone and clump of grass starts to look like a magical object.